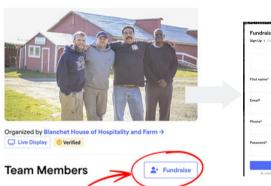

# **Create Your Campaign**

- 1. Click Fundraise
- 2. Sign Up
- Design your personal fundraiser

STEP 2