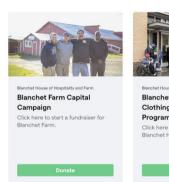

### Pick a Campaign

- 1. Start by choosing to support Blanchet Farm or Blanchet House.
- 2.Go to GiveButter here

https://givebutter.com/blanchet-house