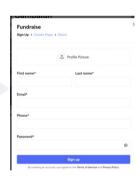

# **Create Your Campaign**

- 1. Click Fundraise
- 2. Sign Up
- Design your personal fundraiser

STEP 2