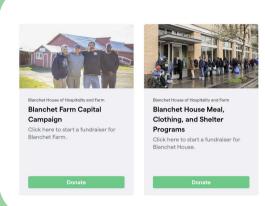

### **Pick a Campaign**

- Start by going to <u>GiveButter here</u> www.givebutter.com/blanchet-house
- 2. Choose to support Blanchet Farm or Blanchet House