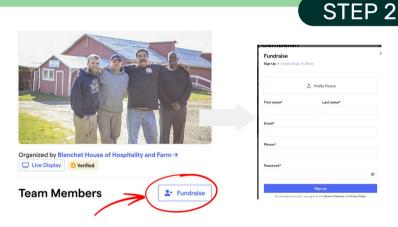

# **Create Your Campaign**

- 1. Click Fundraise
- 2. Sign Up
- Design your personal fundraiser