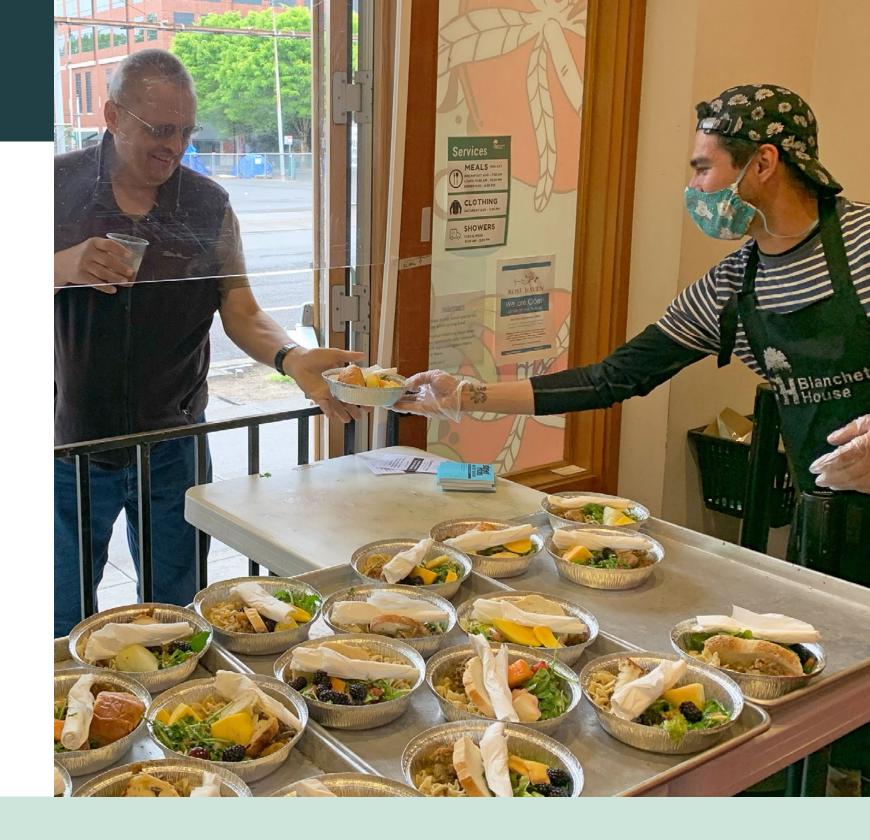

# our impact

Blanchet House provides life-saving meals and shelter to people with nowhere else to turn. 150 men struggling with addiction, job loss, poverty, and other challenges found refuge at our house downtown and at the farm in Carlton.

# Number of Meals Served

**AGENCIES:** COVID emergency camps, St. Francis Dining Hall, Human Solutions, and more.

**RESIDENTS:** Guests of our housing programs at Blanchet House and Blanchet Farm.

150

PEOPLE GIVEN LIFE-CHANGING SHELTER

517,000+

**MEALS SERVED** 

4 5