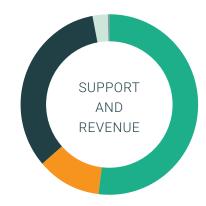

## Revenue

| Contributions and grants | \$ 3,028,147 |
|--------------------------|--------------|
| Contracts                | \$ 478,208   |
| In-Kind                  | \$ 1,842,455 |
| Events                   | \$ 150,915   |
| Other                    | \$ 5,631     |
| Total                    | \$ 5,505,356 |

### ■ \$ 3.18 MILLION **PROGRAMS**

- \*Program expenses include in-kind donations valued at \$1,842,455
- \$ 326,925
- MANAGEMENT AND GENERAL
- \$ 242,426 **FUNDRAISING**

- \$3.1 MILLION **CONTRIBUTIONS AND GRANTS**
- \$ 478,208 **CONTRACTS**
- \$ 1.84 MILLION **IN-KIND DONATIONS**
- \$ 150,915 **EVENTS**
- \$5,631 **OTHER**