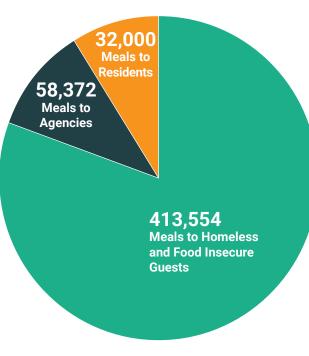

# Number of Meals Served

**AGENCIES:** COVID emergency camps, St. Francis Dining Hall, Human Solutions, and more.

**RESIDENTS:** Guests of our housing programs at Blanchet House and Blanchet Farm.

150

PEOPLE GIVEN LIFE-CHANGING SHELTER

517,000+

**MEALS SERVED** 

4 5