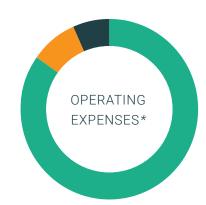

## **Expenses**

| \$ 3,754,703  |
|---------------|
| \$ 242,426    |
| \$ 325,925    |
| \$ 3,186,352* |
|               |

\*Program expenses include in-kind donations valued at \$1,842,455

### ■ \$ 3.18 MILLION **PROGRAMS**

- \*Program expenses include in-kind donations valued at \$1,842,455
- \$ 326,925
- MANAGEMENT AND GENERAL
- \$ 242,426 **FUNDRAISING**

- \$3.1 MILLION **CONTRIBUTIONS AND GRANTS**
- \$ 478,208 **CONTRACTS**
- \$ 1.84 MILLION **IN-KIND DONATIONS**
- \$ 150,915 **EVENTS**
- \$5,631 **OTHER**