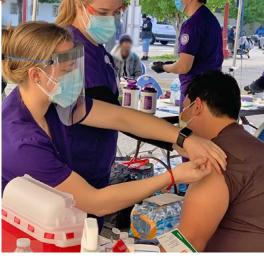

Caroline & Adam Turco John & Debbie Tuttle

Rich & Mary Anne Ulring United Methodist Women Yvonne Walker

Ryan Van Oostrum Vanguard Charitable Lizabeth Herner Vila

A quest receives a flu shot from a University of Portland nursing student at the Harrington Health Clinic outdoor clinic held at Blanchet House.